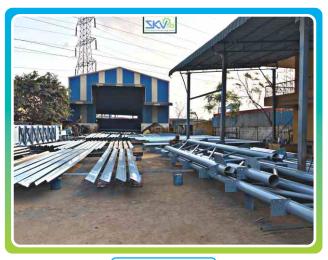

### Infrastructure

SKV Engineering India Private Limited has set up a Heavy fabrication shop in Elanthanoor , Chennai capable of manufacturing steel structures and other related products to the needs of the Power , Energy , oil , gas sector and Process Industries.

## Fabrication Yard

- Total Area of the Unit 2 ACRES
- Closed Covered Shed 1 ACRE