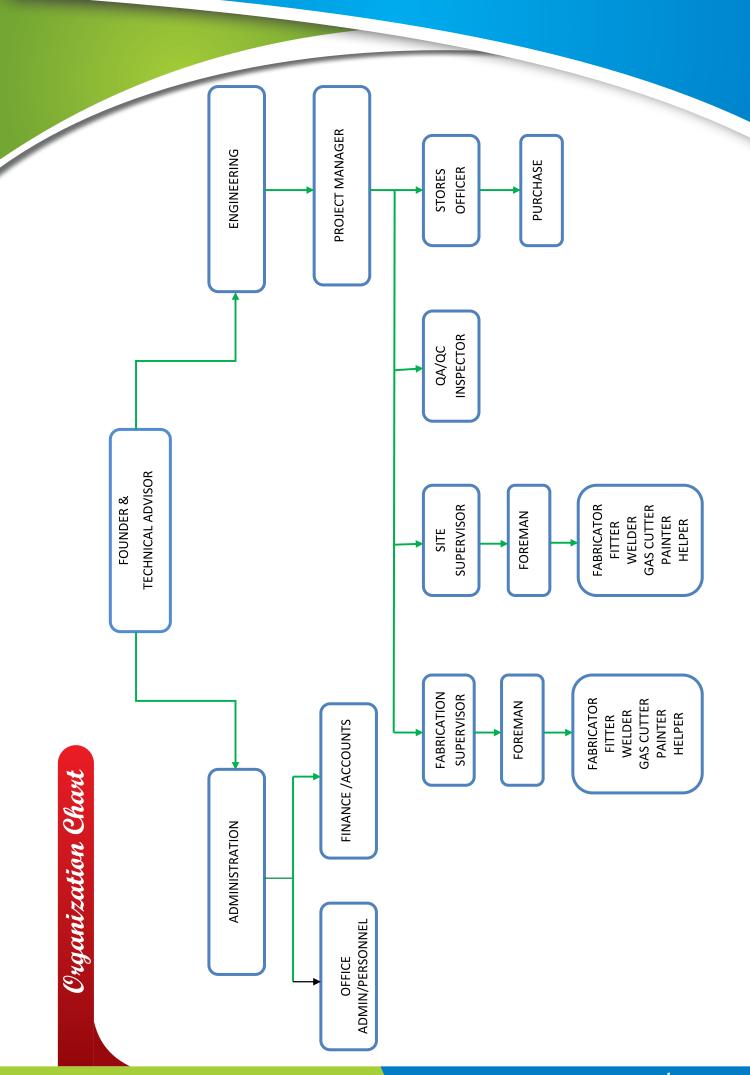

V Engineering India Private Limited facilitated with

## Fabrication Yard

- Total Area of the Unit 2 ACRES
- Closed Covered Shed 1 ACRE

#### Power

- Welding 100 KW
- General 50 KW



### Measuring Instruments | Testing Equipment

- Vernier calipers
- Feeler gauges
- Weld Gauges
- > Electronic Thickness Gauges
- Digital Spirit level
- LP Testing Kit
- Coat meter



### Flant & Machineries

- > 10 MT EOT Crane 4 Nos
- > 14 MT Hydra Crane
- Thread Rolling Machine
- Submerged Arc Welding Machine
- > 12 MT Hydra Crane 5 Nos
- Hydraulic Power Press
- CO2 Welding Machines
- > ARC Welding Machine
- Plasma Cutting Machine
- Pug Cutting Machine
- Bench Drilling Machine
- Backing and Holding Oven
- > Plate rolling Machine
- Air Compressor 6 Nos
- Air less Painting Machine
- Painting Equipments





#### Clients

The prominent clients list is a strong reference of our reputations in the industrial sector. SKV Engineering India Private Limited has demonstrated and proved its expertise and full service philosophy in the fabrication and it is the reputation that will lead SKV Engineering India Private Limited forward for the future Business.



If you require more information after looking through this brochure please feel free to explore our website at "www.skvengg.com" to learn more about SKV Engineering India Private Limited commitment to quality, service, and value. Or contact us today to discuss a specific application, challenge, or need.

# Infrastructure



**Fabrication Yard** 



**Processing Unit** 



Overview Unit - I



Overview Unit - II



Inspection Area



Assembly Are