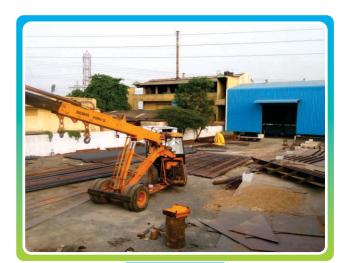

## Fabrication Yard

- Total Area of the Unit 2 ACRES
- Closed Covered Shed 1 ACRE

### Flant & Machineries

- > 10 MT EOT Crane 4 Nos
- > 14 MT Hydra Crane
- Thread Rolling Machine
- Submerged Arc Welding Machine
- > 12 MT Hydra Crane 5 Nos
- Hydraulic Power Press
- CO2 Welding Machines
- > ARC Welding Machine
- Plasma Cutting Machine
- Pug Cutting Machine
- Bench Drilling Machine
- Backing and Holding Oven
- > Plate rolling Machine
- Air Compressor 6 Nos
- Air less Painting Machine
- Painting Equipments