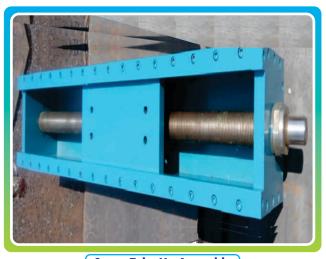

Duct

E-House Frame

FD-Fan Shaft with Impeller

Floor Beams

Foundation Bolts

Gantry

Grizzly

**Hand Rails** 