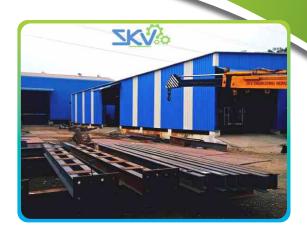

"SKV Engineering India Private Limited" is located in Elanthanoor at North Chennai, having its manufacturing workshops, office within one roof. It has a total plant area of 2 Acres with well equipped workshop, Heavy Fabrication Machineries, Skilled work force supported by an experienced and dedicated Engineers with fully computerized designs & operations to handle the engineering aspect of the Project. SKV has a total work force of around 70+ peoples with the capacity to fabricate 3500 MT/Annum.

### Infrastructure

SKV Engineering India Private Limited has set up a Heavy fabrication shop in Elanthanoor , Chennai capable of manufacturing steel structures and other related products to the needs of the Power , Energy , oil , gas sector and Process Industries.

## Fabrication Yard

- Total Area of the Unit 2 ACRES
- Closed Covered Shed 1 ACRE