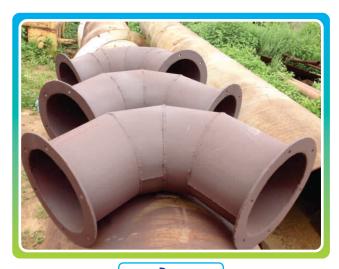

**Transition Ducts** 

Trestles

Wagon Loader Structure

Skirt Boards With SS Liner Plates

SS Chutes

SS Deflector Plates

SS Tracks

Discharge Chutes with SS Liner Plates